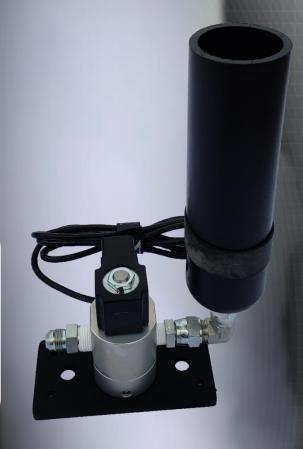

## COZLOSSAL JET

## Cryo System

The  $\text{Co}_2\text{lossal}$  is one of the world's largest Cryo effects and can produce a plume over 40' using liquid CO2 (highor low-pressure tanks). Its compact in size makes it easy to mount. Truss clamp and floor/wall mount included. This unit is perfect for temporary and permanent installations. The  $\text{Co}_2\text{lossal}$  will reach out and make the statement for which you are looking.

POWER: 120Vac, 50/60Hz, 0.5A (others available)

WEIGHT: 3.5 lbs

DIMENSIONS: 6"L x 4"W x 14"H SUPPLY: 300psi / 1000psi

PLUME HEIGHT: 40'

CONTROL: Switched power

CONSUMPTION: 2 lbs / sec