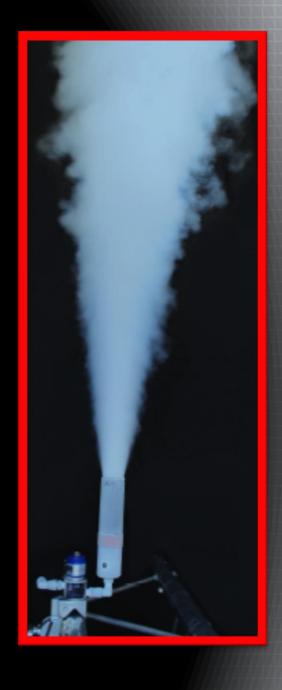

## Cryo System

The  $Cryo_2$  Jet is a state-of-the-art cryogenic effect system capable of producing plumes of Cryo fog up to 20 ft high using liquid  $CO_2$ . The system is built from top grade industrial components which yield a very rugged device for reliable and repeatable operation. Its small size and adjustability allow it to be mounted in a wide variety of applications. The  $Cryo_2$  Jet can be used with high pressure liquid  $CO_2$  tanks or refrigerated liquid  $CO_2$  dewar tanks.

POWER: 120Vac, 50/60 Hz, 0.25A (Others Available)

WEIGHT: 3 lbs

DIMENSIONS: 8"L x 4"W x 14"H SUPPLY: 300psi / 1000psi

PLUME HEIGHT: 20'

CONTROL: Switched power

CONSUMPTION: 11b/sec

SPECIAL EFFECTS